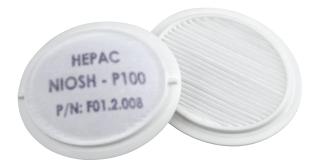

### **Accessories**

Replacement P100 Filters (pair) 770985 Features an innovative filter media that will not deteriorate in humid conditions, extending filter life.

**Hard Carrying Case 770987**Safely store your P100 mask when not in use.