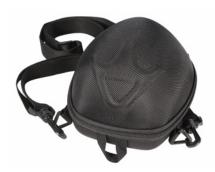

### **Accessories**

Replacement P100 Filters (pair) 770985 Features an innovative filter media that will not deteriorate in humid conditions, extending filter life.

**Hard Carrying Case 770987**Safely store your P100 mask when not in use.