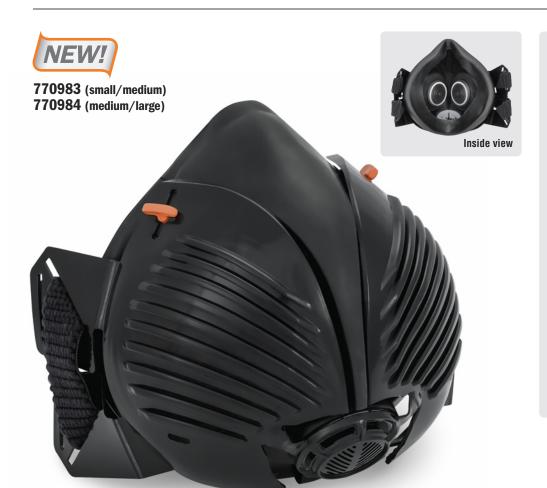

#### **Applications**

- Metal working (welding and grinding)
- Construction
- Agricultural
- · Stone masonry

Storage Temperature 14-104°F

Shelf Life 5 years

**Low-profile design** maximizes field of vision and does not interfere with protective eyewear and welding helmets.

Large non-return exhaust valve reduces heat buildup and user fatigue.

**Exclusive HEPAC pleated filter design** provides additional surface area to reduce breathing resistance while minimizing filter size.

**Made with high-grade materials** ensuring user it is free of latex and silicone; odor-free and non-allergenic.

**Convenient turnbuckles** make changing filters easy and quick, reducing downtime.

**Ergonomic design** allows the user to feel more comfortable and less constricted without compromising the efficiency and effectiveness of the mask.

**Protective grill with sleek downward-facing louvers** protects the filters from debris and dust.

**Integral sample port** allows non-destructive quantitative face fit testing of each unit without additional fittings or disposing of the tested unit.

**Continuous head and neck strap** is anchored at four points for optimal positioning and adjusts for customized fit.

An ITW Welding Company Sales: 800-626-9420 Service: 800-332-3281